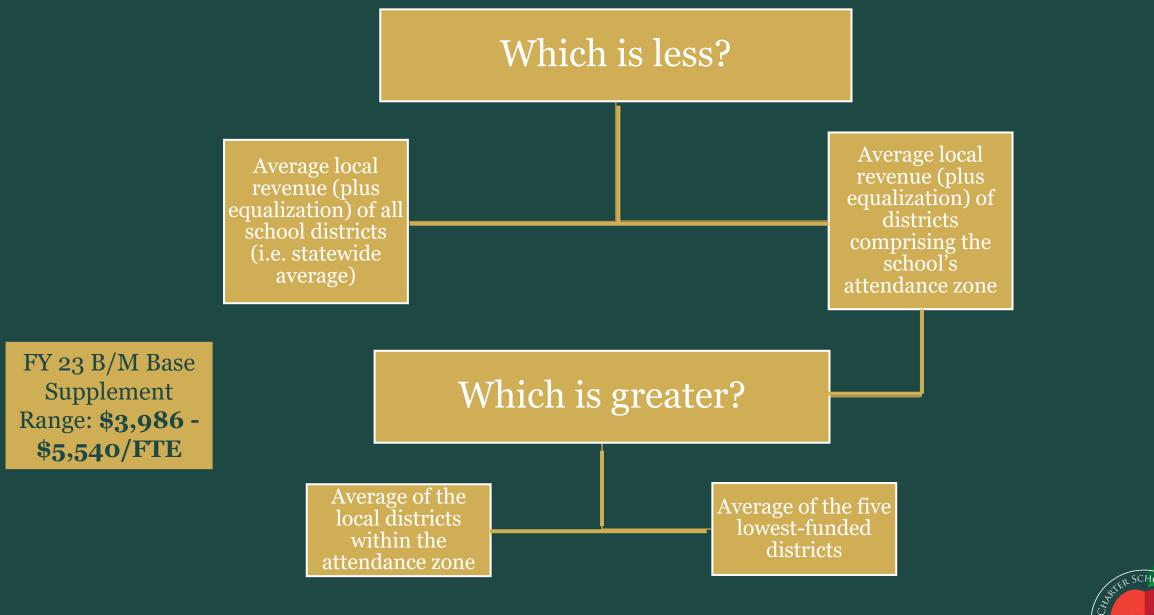

### State Charter Supplemental Funding

- Three Components to Determine Funding:
  - **Categorical Grants** Transportation, nutrition, nursing, etc.
  - Base Supplement for B/M
    Proxy for local funding
    - FY23: \$3,986 \$5,540/FTE
  - Capital Funding for B/M
    For capital expenses
    - FY23: \$1,369 \$2,327/FTE
  - **Total Supplement** = (categorical grants + base supplement + capital funding) commission fee

### Supplement Funding – Base Supplement

- Equal to
  - Average local revenue (plus equalization) of all school districts (i.e. statewide average) – <u>unless</u>
  - Average local revenue (plus equalization) of districts comprising the school's attendance zone is less than the statewide average <u>then</u>
  - Amount will be equal to:
    - Average of the local districts within the attendance zone – <u>or</u>
    - Average of the five lowest-funded districts
    - Whichever is greater