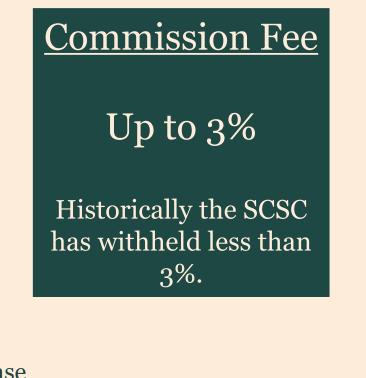

### State Charter Supplemental Funding

- Three Components to Determine Funding:
  - **Categorical Grants** Transportation, nutrition, nursing, etc.
  - Base Supplement for B/M
    Proxy for local funding
    - FY23: \$3,986 \$5,540/FTE
  - Capital Funding for B/M
    For capital expenses
    - FY23: \$1,369 \$2,327/FTE
  - **Total Supplement** = (categorical grants + base supplement + capital funding) commission fee