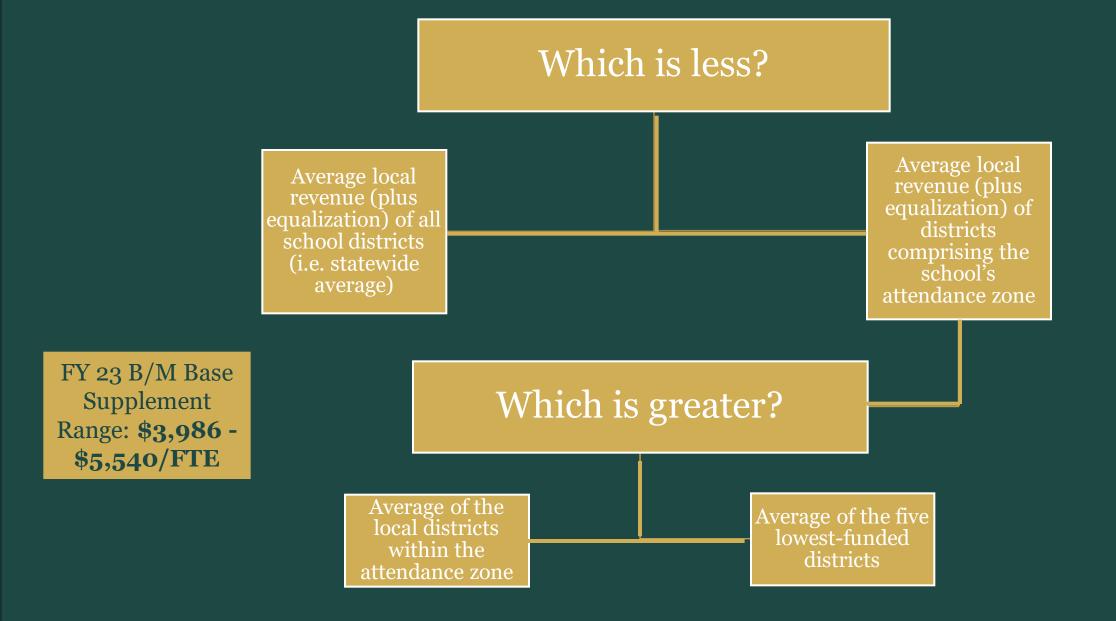

### State Charter Supplemental Funding

- Three Components to Determine Funding:
  - Categorical Grants
    Transportation, nutrition, nursing, etc.
  - Base Supplement for B/M

Proxy for local funding

- FY23: \$3,986 \$5,540/FTE
- Capital Funding for B/M

## Supplement Funding – Base Supplement

- Equal to
  - Average local revenue (plus equalization) of all school districts
     (i.e. statewide average) unless
  - Average local revenue (plus equalization) of districts comprising the school's attendance zone is less than the statewide average <u>then</u>
  - Amount will be equal to:
    - Average of the local districts within the attendance
       zone or
    - Average of the five lowest-funded districts
    - Whichever is greater