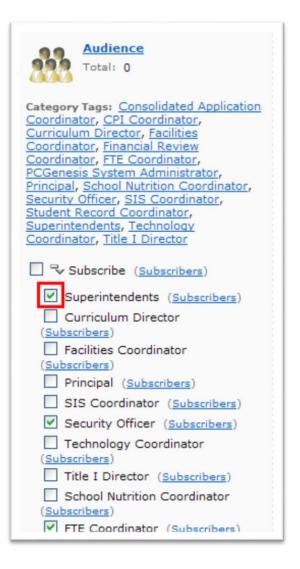

### **Subscribing to Message Tags**

| h for                                                                                                             | Search                                                                                                                                                                                                                                                                                                                                                                                                                                                                                                                                                                                                                                                                                                                                                                                           |                                                                                                                                                                    |
|-------------------------------------------------------------------------------------------------------------------|--------------------------------------------------------------------------------------------------------------------------------------------------------------------------------------------------------------------------------------------------------------------------------------------------------------------------------------------------------------------------------------------------------------------------------------------------------------------------------------------------------------------------------------------------------------------------------------------------------------------------------------------------------------------------------------------------------------------------------------------------------------------------------------------------|--------------------------------------------------------------------------------------------------------------------------------------------------------------------|
| Messages Categories                                                                                               | <u>\</u>                                                                                                                                                                                                                                                                                                                                                                                                                                                                                                                                                                                                                                                                                                                                                                                         |                                                                                                                                                                    |
|                                                                                                                   | ev message has been posted in a category, check desi<br>e also setting these categories as your preferred mess                                                                                                                                                                                                                                                                                                                                                                                                                                                                                                                                                                                                                                                                                   |                                                                                                                                                                    |
| Total: 0                                                                                                          | Total: 0                                                                                                                                                                                                                                                                                                                                                                                                                                                                                                                                                                                                                                                                                                                                                                                         | Total: 0                                                                                                                                                           |
| itegory Tags: <u>AYP (Adequate Yearly</u><br>cogress), NCLB, Principal Access, Report<br>ard, Student Achievement | Category Tags: <u>Assessment Director</u> , <u>Charter</u><br>School Administrator, <u>Charter School</u><br>Superintendent, <u>Consolidated Application</u><br><u>Coordinator</u> , <u>Content Manager</u> , <u>CPI Coordinator</u> ,                                                                                                                                                                                                                                                                                                                                                                                                                                                                                                                                                           | Category Tags: District Communication, Kathy<br>Cox, Newsletter, Official DOE Communication,<br>Press Release, School Communication, School<br>Nutrition Messaging |
| Ger Subscribe                                                                                                     | Curriculum Director, Facilities Coordinator,<br>Financial Review Coordinator, FTE Coordinator,<br>GC District Administrator, Gifted Director,<br>Grants Management Preparer, Grants<br>Management Submitter, GTID Coordinator,<br>Media Coordinator, Migrant Coordinator,<br>PCGenesis System Administratory, Principal,<br>School Nutrition Coordinator, School Nutrition<br>Director, Security Officer, SIS Coordinator, SN<br>Supervisor, Special Ed Staff, Special Education<br>Director, Student Record Coordinator, Student<br>Services Director, Superintendents, TAADRA<br>Coordinator, Technology Coordinator, Title I<br>Director, Title I LEA Coordinator, Title II/Staff<br>Development, Title III/ESOL Coordinator, Title<br>IX/ Sports Equity Director, Transportation<br>Director | ☐ <sup>©</sup> > Subscribe                                                                                                                                         |
|                                                                                                                   | 🔲 ờ Subscribe                                                                                                                                                                                                                                                                                                                                                                                                                                                                                                                                                                                                                                                                                                                                                                                    |                                                                                                                                                                    |

To change your current subscriptions in Message Center, go into message Center and click on the Categories Tab.

A list of Message Tags (categories) will appear. Scroll to the appropriate grouping of categories and click on the "+" sign next to the Subscribe link. To BEGIN receiving messages sent with the relevant message tags, select the check box next to the appropriate message tag(s).