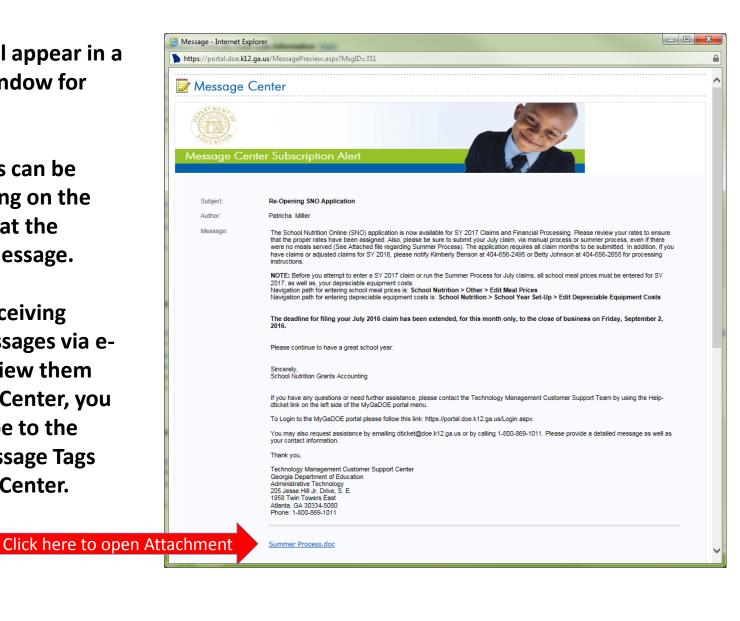

The message will appear in a new browser window for viewing.

Any attachments can be opened by clicking on the attachment link at the bottom of the message.

If you are not receiving appropriate messages via email or cannot view them within Message Center, you need to subscribe to the appropriate Message Tags within Message Center.