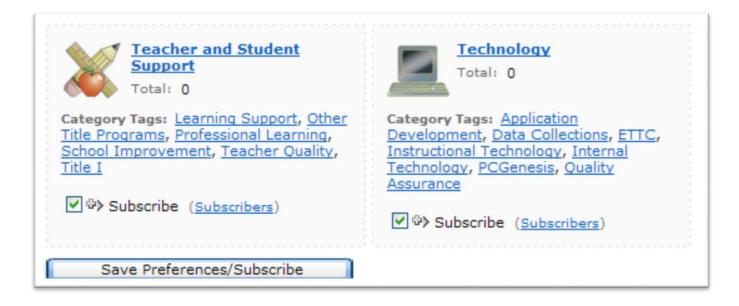

### **Subscribing to Message Tags**

| h for                                                                                                             | Search                                                                                                                                                                                                                                                                                                                                                                                                                                                                                                                                                                                                                                                                                                                                                                                           |                                                                                                                                                                    |
|-------------------------------------------------------------------------------------------------------------------|--------------------------------------------------------------------------------------------------------------------------------------------------------------------------------------------------------------------------------------------------------------------------------------------------------------------------------------------------------------------------------------------------------------------------------------------------------------------------------------------------------------------------------------------------------------------------------------------------------------------------------------------------------------------------------------------------------------------------------------------------------------------------------------------------|--------------------------------------------------------------------------------------------------------------------------------------------------------------------|
| Messages Categories                                                                                               | <u>\</u>                                                                                                                                                                                                                                                                                                                                                                                                                                                                                                                                                                                                                                                                                                                                                                                         |                                                                                                                                                                    |
|                                                                                                                   | ev message has been posted in a category, check desi<br>e also setting these categories as your preferred mess                                                                                                                                                                                                                                                                                                                                                                                                                                                                                                                                                                                                                                                                                   |                                                                                                                                                                    |
| Total: 0                                                                                                          | Total: 0                                                                                                                                                                                                                                                                                                                                                                                                                                                                                                                                                                                                                                                                                                                                                                                         | Total: 0                                                                                                                                                           |
| itegory Tags: <u>AYP (Adequate Yearly</u><br>cogress), NCLB, Principal Access, Report<br>ard, Student Achievement | Category Tags: <u>Assessment Director</u> , <u>Charter</u><br>School Administrator, <u>Charter School</u><br>Superintendent, <u>Consolidated Application</u><br><u>Coordinator</u> , <u>Content Manager</u> , <u>CPI Coordinator</u> ,                                                                                                                                                                                                                                                                                                                                                                                                                                                                                                                                                           | Category Tags: District Communication, Kathy<br>Cox, Newsletter, Official DOE Communication,<br>Press Release, School Communication, School<br>Nutrition Messaging |
| Ger Subscribe                                                                                                     | Curriculum Director, Facilities Coordinator,<br>Financial Review Coordinator, FTE Coordinator,<br>GC District Administrator, Gifted Director,<br>Grants Management Preparer, Grants<br>Management Submitter, GTID Coordinator,<br>Media Coordinator, Migrant Coordinator,<br>PCGenesis System Administratory, Principal,<br>School Nutrition Coordinator, School Nutrition<br>Director, Security Officer, SIS Coordinator, SN<br>Supervisor, Special Ed Staff, Special Education<br>Director, Student Record Coordinator, Student<br>Services Director, Superintendents, TAADRA<br>Coordinator, Technology Coordinator, Title I<br>Director, Title I LEA Coordinator, Title II/Staff<br>Development, Title III/ESOL Coordinator, Title<br>IX/ Sports Equity Director, Transportation<br>Director | ☐ <sup>©</sup> > Subscribe                                                                                                                                         |
|                                                                                                                   | 🔲 ờ Subscribe                                                                                                                                                                                                                                                                                                                                                                                                                                                                                                                                                                                                                                                                                                                                                                                    |                                                                                                                                                                    |

To change your current subscriptions in Message Center, go into message Center and click on the Categories Tab.

A list of Message Tags (categories) will appear. Scroll to the appropriate grouping of categories and click on the "+" sign next to the Subscribe link. To BEGIN receiving messages sent with the relevant message tags, select the check box next to the appropriate message tag(s).

To STOP receiving messages sent with the relevant message tags, uncheck the box next to the appropriate message tag(s).

Once you have made all your desired changes, scroll to the bottom of the screen and click on the "Save Preferences/Subscribe" to save your changes.